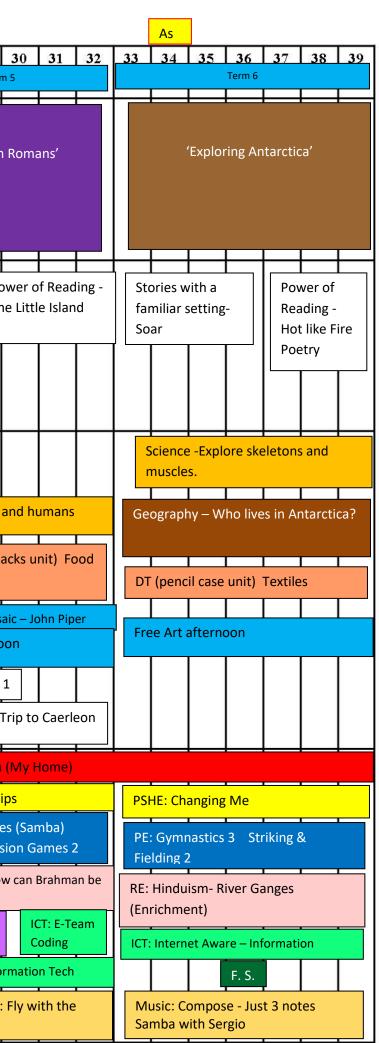

|                                          |                                                                                                                                                                       |                                                                                                             | As                                                                                                                                                                                                                                               |        |                     |                              |                                                                                   |                                     | Time      | eline 202       | <u>AR 3</u>                                  |                              | As                                                                                                         |                                                          |                    |                          |                                           |                                     |                    |                                             |                             |               |  |  |
|------------------------------------------|-----------------------------------------------------------------------------------------------------------------------------------------------------------------------|-------------------------------------------------------------------------------------------------------------|--------------------------------------------------------------------------------------------------------------------------------------------------------------------------------------------------------------------------------------------------|--------|---------------------|------------------------------|-----------------------------------------------------------------------------------|-------------------------------------|-----------|-----------------|----------------------------------------------|------------------------------|------------------------------------------------------------------------------------------------------------|----------------------------------------------------------|--------------------|--------------------------|-------------------------------------------|-------------------------------------|--------------------|---------------------------------------------|-----------------------------|---------------|--|--|
| Week                                     | 1 2 3 4 5 6<br>Term 1                                                                                                                                                 | 5 7                                                                                                         | 89                                                                                                                                                                                                                                               | 10     | <b>11</b><br>Term 2 | 12 13                        | 14                                                                                | 15                                  | 16        | 17 18<br>Term 3 | 19                                           | 20                           | 21                                                                                                         | 22                                                       | 23                 | 24<br>n 4                | 25                                        | 26                                  | 27                 | 28                                          |                             | rm 5          |  |  |
| Торіс                                    | Would you prefer to live in th<br>Stone Age, Bronze Age or Iro<br>Age?<br>Movement and Nutrition                                                                      | tone Age, Bronze Age or Iron<br>ge?<br>Sci                                                                  |                                                                                                                                                                                                                                                  |        |                     |                              | Geography – Why do people live<br>near volcanoes?<br>Science – Forces and magnets |                                     |           |                 | Why did the Romans settle in Britian?        |                              |                                                                                                            |                                                          |                    | 'What a Wonderful World' |                                           |                                     |                    |                                             |                             | 'The Rotten R |  |  |
| Literacy                                 | Tin Forest Po                                                                                                                                                         | onsense<br>etry 'Dr<br>uss'                                                                                 | Instruc                                                                                                                                                                                                                                          | ctions |                     | Myths an<br>legends          | d                                                                                 | Po                                  | wer of Re | eading - M      | 100n M                                       | lan                          | N                                                                                                          | antasy<br>arnia 8<br>nds                                 | story-<br>k fanta: | sy                       | Discu                                     | Ission                              | Re                 | count                                       |                             | Pow<br>The    |  |  |
| Subjects<br>that<br>support<br>the topic | Art (drawing) – Focus on shadin<br>of sketchbook<br>Art (painting) – Focus on scale of<br>brushes and watercolour<br>Learning<br>Skills<br>Science – Light and shadow | f                                                                                                           | Topic based Art - design & paint a<br>Hoplite shield<br>3D Art (clay) – coil pots. Focus on<br>joining clay<br>Ancient Greece<br>DT (QCA unit 3A Construction)<br>Packaging<br>DT – cooking – truffles (link with<br>packaging and instructions) |        |                     |                              |                                                                                   | Vould you prefer                    |           |                 |                                              |                              |                                                                                                            | er' ara Hepworth Greeks' Intro Enterprise Last week term |                    |                          |                                           |                                     | DT<br>(nu<br>Art ( | I<br>(sand)<br>trition<br>collage<br>ee Art | e) – Mo<br>aftern<br>e week |               |  |  |
| Subjects<br>taught<br>discreetly         | Spanish: Me Presento (presentir<br>myself)                                                                                                                            |                                                                                                             |                                                                                                                                                                                                                                                  |        |                     |                              |                                                                                   | Spanish: La Familia (my family)     |           |                 |                                              |                              |                                                                                                            |                                                          |                    |                          |                                           |                                     | nish: I            | Mi Cas                                      | ∓<br>a (№                   |               |  |  |
|                                          | PSHE: Being Me In My World                                                                                                                                            | PSHE: Dreams and Goals                                                                                      |                                                                                                                                                                                                                                                  |        |                     |                              | PSH                                                                               | PSHE: Healthy Me                    |           |                 |                                              | PSHE: Celebrating Difference |                                                                                                            |                                                          |                    |                          | PSHE: Relationships                       |                                     |                    |                                             |                             |               |  |  |
|                                          | PE: Dance imoves (Disco) Invasio<br>Games 1                                                                                                                           | PE: Gymnastics 1 Net Games 1                                                                                |                                                                                                                                                                                                                                                  |        |                     |                              | PE: Skipping Bristol Bears Rugby                                                  |                                     |           |                 | PE: Gymnastics 2 Striking &<br>Fielding 1    |                              |                                                                                                            |                                                          |                    |                          | PE: Dance imoves<br>Sports Day Invasio    |                                     |                    |                                             |                             |               |  |  |
|                                          | RE: Hinduism- Diwali<br>ICT: Be Sharp – Information Techno<br>ICT: E-Team Coding F. S.                                                                                | RE: Christianity- Has Christmas lost its<br>meaning? (Enrichment)<br>ICT: Be Alert – Information Technology |                                                                                                                                                                                                                                                  |        |                     |                              | ІСТ                                                                               | RE: Christianity - Jesus' miracles. |           |                 |                                              |                              | RE: Christianity-What is good<br>about Good Friday(Enrichment)<br>ICT: Be Kind – Information<br>Technology |                                                          |                    |                          |                                           | RE: Hinduism- How of<br>everywhere? |                    |                                             |                             |               |  |  |
|                                          | Music: I've been to Harlem<br>Mingulay Boat Song                                                                                                                      | Music: Sound Symmetry<br>Chilled out clap rap                                                               |                                                                                                                                                                                                                                                  |        |                     | Music: Ukulele 1 Latin Dance |                                                                                   |                                     |           |                 | Music: Nutcracker<br>From a Railway Carriage |                              |                                                                                                            |                                                          |                    |                          | Music: <del>Ukulele 2</del> : Fl<br>stars |                                     |                    |                                             |                             |               |  |  |